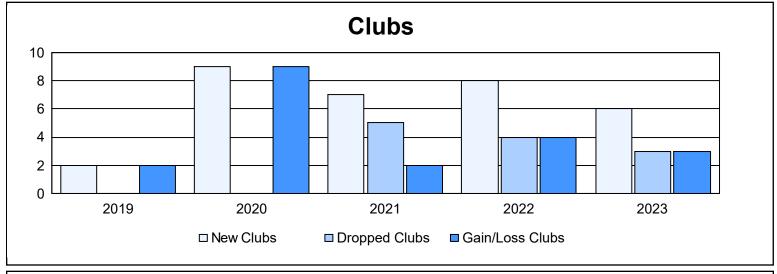

District 404 A2 As of June 2023 Cumulative

| Year      | New<br>Clubs | Dropped<br>Clubs | Gain/<br>Loss<br>Clubs | New<br>Members | Charter<br>Members | Reinstate<br>Members | Transfer<br>Members | Total<br>Member<br>Added | Total<br>Members<br>Dropped | Gain/<br>Loss<br>Members |
|-----------|--------------|------------------|------------------------|----------------|--------------------|----------------------|---------------------|--------------------------|-----------------------------|--------------------------|
| 2018-2019 | 2            | 0                | 2                      | 221            | 74                 | 71                   | 8                   | 374                      | 207                         | 167                      |
| 2019-2020 | 9            | 0                | 9                      | 202            | 212                | 22                   | 2                   | 438                      | 245                         | 193                      |
| 2020-2021 | 7            | 5                | 2                      | 295            | 198                | 24                   | 9                   | 526                      | 451                         | 75                       |
| 2021-2022 | 8            | 4                | 4                      | 308            | 227                | 22                   | 11                  | 568                      | 505                         | 63                       |
| 2022-2023 | 6            | 3                | 3                      | 238            | 202                | 52                   | 6                   | 498                      | 409                         | 89                       |
| Average   | 6            | 2                | 4                      | 253            | 183                | 38                   | 7                   | 481                      | 363                         | 117                      |