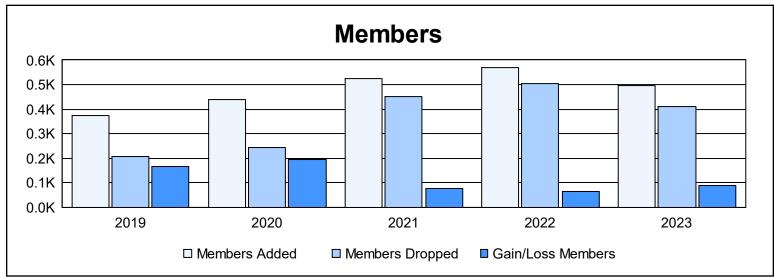

District 404 A2 As of June 2023 Cumulative

| Year      | New<br>Clubs | Dropped<br>Clubs | Gain/<br>Loss<br>Clubs | New<br>Members | Charter<br>Members | Reinstate<br>Members | Transfer<br>Members | Total<br>Member<br>Added | Total<br>Members<br>Dropped | Gain/<br>Loss<br>Members |
|-----------|--------------|------------------|------------------------|----------------|--------------------|----------------------|---------------------|--------------------------|-----------------------------|--------------------------|
| 2018-2019 | 2            | 0                | 2                      | 221            | 74                 | 71                   | 8                   | 374                      | 207                         | 167                      |
| 2019-2020 | 9            | 0                | 9                      | 202            | 212                | 22                   | 2                   | 438                      | 245                         | 193                      |
| 2020-2021 | 7            | 5                | 2                      | 295            | 198                | 24                   | 9                   | 526                      | 451                         | 75                       |
| 2021-2022 | 8            | 4                | 4                      | 308            | 227                | 22                   | 11                  | 568                      | 505                         | 63                       |
| 2022-2023 | 6            | 3                | 3                      | 238            | 202                | 52                   | 6                   | 498                      | 409                         | 89                       |
| Average   | 6            | 2                | 4                      | 253            | 183                | 38                   | 7                   | 481                      | 363                         | 117                      |